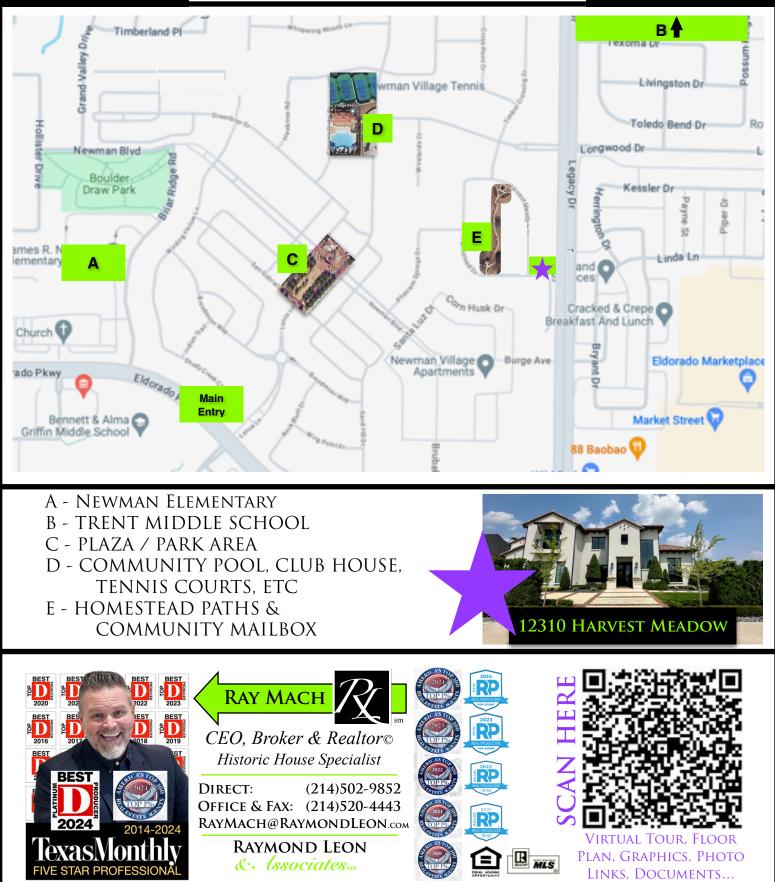

## 12310 HARVEST MEADOW DR Frisco, Texas 75033 \$3,250,000

RAYMOND LEON

& Associates sm

The information contained herein is furnished by the owner to the best of his/her knowledge, but is subject to verification by the purchaser, and agent assumes no responsibility for the correctness thereof. The sale offering is made subject to errors, omissions, change of price, prior sale, or withdrawal without notice. In accordance with the Law, this property is offered without respect to race, color, creed, national origin, sex, familial status or disability. This is not intended to solicit property currently listed. All information to be verified by Purchaser prior to closing.